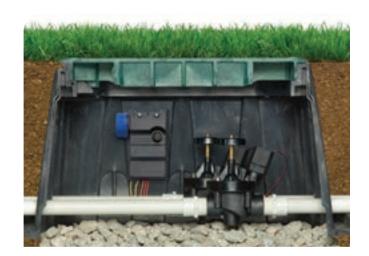

# **TBOS-BT System Components**

#### **Accessories**

- · TBOS Potted Latching Solenoid
- · RSD Series Rain Sensors
- The TBOS solenoid adapters will adapt the potted latching solenoid for use in retrofit applications with selected Irritrol® (Hardie/Richdel) and Buckner® valves or Champion® and Superior® valve actuators.