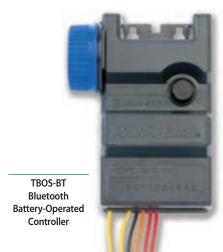

# **TBOS-BT**

Bluetooth Battery-Operated Controller. Install anywhere. Program from a Smartphone.